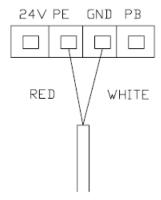

# Instruction Manual of Infrared Sensor

## 1. Connect the Infrared Sensor to the terminal on the motor

## head



# 2. Set the function of Infrared Sensor on the LED board

### How to activate the Infrared Sensor function:

Press SET button and hold on 3 seconds until the LED flashes "1". Press "UP" or "DOWN" button until the LED flashes "3", press "SET" button. It's now under Infrared Sensor setting mode. The LED displays the current setting.

Press "UP" button, the LED displays "1", the Infrared Sensor function is available.

Press "SET" button to confirm.

### How to cancel the Infrared Sensor function:

Press SET button and hold on 3 seconds until the LED flashes "1".

Press "UP" or "DOWN" button until the LED flashes "3", press "SET" button. It's now under Infrared Sensor setting mode. The LED displays the current setting.

Press "DOWN" button, the LED displays "0", the Infrared Sensor function